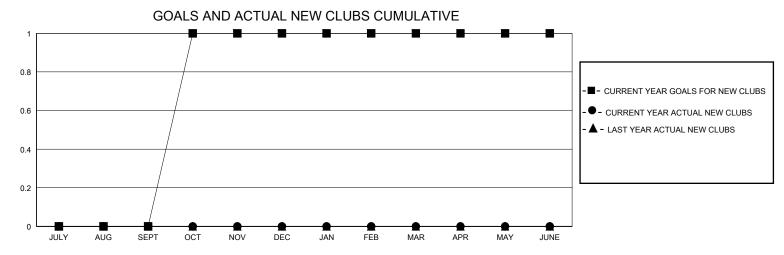

## District 27 E2

GMT: LOCATION WISCONSIN GMT CA

| Clubs         |               |             |               | Members               |                       |                         |                                                    |  |
|---------------|---------------|-------------|---------------|-----------------------|-----------------------|-------------------------|----------------------------------------------------|--|
|               | RESULTS FOR   | R 2024-2025 |               | RESULTS FOR 2024-2025 |                       |                         |                                                    |  |
| QUARTER       | NEW CLUB GOAL | NEW CLUBS   | DROPPED CLUBS | QUARTER MEMB          | ER GROWTH NET<br>GOAL | MEMBER GROWTH<br>ACTUAL | DROPPED<br>MEMBERS ACTUAL<br>(including transfers) |  |
| JULY/AUG/SEPT | 0             | 0           | 0             | JULY/AUG/SEPT         | 20                    | 18                      | 23                                                 |  |
| OCT/NOV/DEC   | 1             | 0           | 0             | OCT/NOV/DEC           | 20                    | 16                      | 15                                                 |  |
| JAN/FEB/MAR   | 0             | 0           | 0             | JAN/FEB/MAR           | 20                    | 0                       | 0                                                  |  |
| APR/MAY/JUNE  | 0             | 0           | 0             | APR/MAY/JUNE          | 20                    | 0                       | 0                                                  |  |