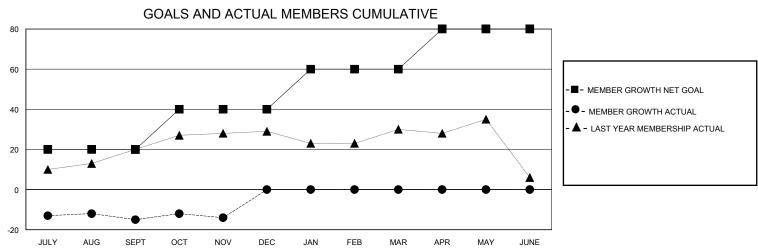

## District 27 E2

GMT: LOCATION WISCONSIN GMT CA

| Clubs         |               |             |               | Members               |                       |                         |                                                    |  |
|---------------|---------------|-------------|---------------|-----------------------|-----------------------|-------------------------|----------------------------------------------------|--|
|               | RESULTS FOR   | R 2024-2025 |               | RESULTS FOR 2024-2025 |                       |                         |                                                    |  |
| QUARTER       | NEW CLUB GOAL | NEW CLUBS   | DROPPED CLUBS | QUARTER MEMB          | ER GROWTH NET<br>GOAL | MEMBER GROWTH<br>ACTUAL | DROPPED<br>MEMBERS ACTUAL<br>(including transfers) |  |
| JULY/AUG/SEPT | 0             | 0           | 0             | JULY/AUG/SEPT         | 20                    | 18                      | 23                                                 |  |
| OCT/NOV/DEC   | 1             | 0           | 0             | OCT/NOV/DEC           | 20                    | 16                      | 15                                                 |  |
| JAN/FEB/MAR   | 0             | 0           | 0             | JAN/FEB/MAR           | 20                    | 0                       | 0                                                  |  |
| APR/MAY/JUNE  | 0             | 0           | 0             | APR/MAY/JUNE          | 20                    | 0                       | 0                                                  |  |